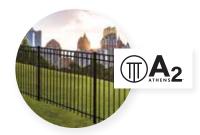

## A2™ COMMERCIAL

Aluminum fencing with rackable design, plus larger rail and wider picket profiles.